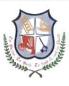

#### HIGH PERFORMANCE THIN LAYER CHROMATOGRAPHY WORKSHOP

Date: 19.8.2021

#### Department: PLANT BIOLOGY AND PLANT BIOTECHNOLOGY

#### Number of participants :50

The resource person from Anchrom company gave an insightful presentation and demonstration on the working principles of HPTLC. With the sample, he explained the steps involved, starting from the sample preparation exclusively for the chromatography, how to load the sample and standard, deciding and fixing of the parameters, confirmation at each step and the result obtained. This was conducted at free of cost for the students to learn the operating techniques of HPTLC purchased under FIST Grant. Faculty members of Ethiraj College and 50 students including Postgraduate students, M. Phil and Ph.D scholars were the beneficiaries of the workshop.

#### ETHIRAJ COLLEGE FOR WOMEN (Autonomous) Chennai – 600 008 Affiliated to the University of Madras College with Potential for Excellence Reaccredited with A+ Grade by NAAC

Resource person explaining the technique and working of HPTLC