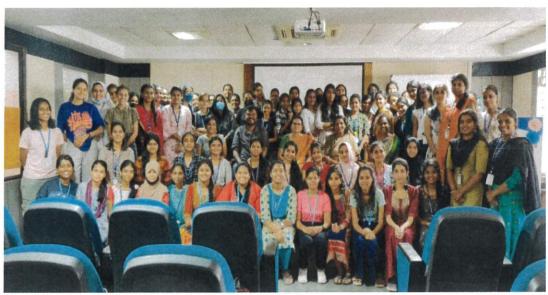

#### HIGH PERFORMANCE THIN LAYER CHROMATOGRAPHY WORKSHOP

Date: 19.8.2021

#### Department: PLANT BIOLOGY AND PLANT BIOTECHNOLOGY

#### Number of participants :50

The resource person from Anchrom company gave an insightful presentation and demonstration on the working principles of HPTLC. With the sample, he explained the steps involved, starting from the sample preparation exclusively for the chromatography, how to load the sample and standard, deciding and fixing of the parameters, confirmation at each step and the result obtained. This was conducted at free of cost for the students to learn the operating techniques of HPTLC purchased under FIST Grant. Faculty members of Ethiraj College and 50 students including Postgraduate students, M. Phil and Ph.D scholars were the beneficiaries of the workshop.