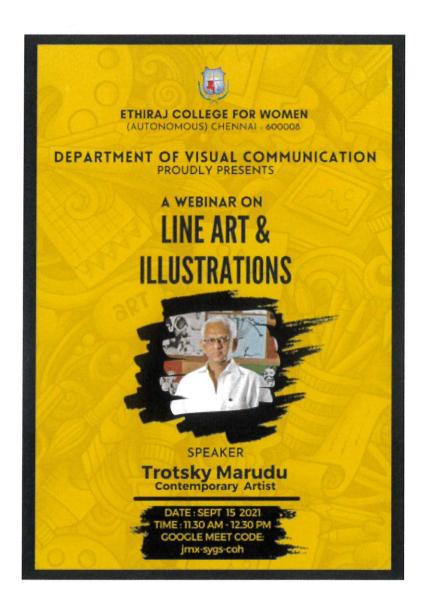

#### Line Art and Illustration

- 1. Date: 15<sup>th</sup> September 2021
- 2. Department: B. Sc Visual Communication
- 3. Chief Guest/ resource person: Mr. Trotsky Marudu, Contemporary Artist
- 4. Number of participants / beneficiaries: 124

A Webinar on "Line Art and Illustration" was conducted on 15<sup>th</sup> September 2021, by Mr. Trotsky Marudu, a Contemporary Artist. The seminar made the participants be delved into the intricate world of visual storytelling. Guided by the seasoned artist, Trotsky Marudu, attendees unlocked the magic of lines to craft captivating illustrations that ignite the imagination.