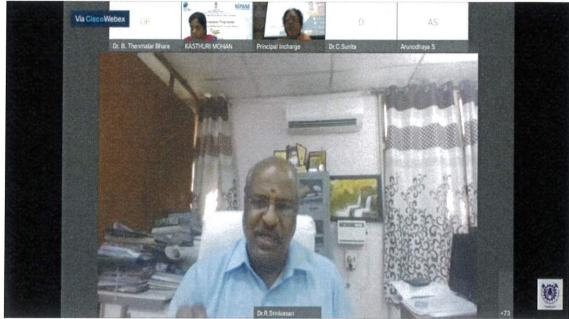

perty Rights to one million students in India. This is the first programme organized by Tamil Nadu State Council for Science and Technology under this mission. In the welcome address, Dr.D.B Usharani, Principal in charge, Ethiraj College for Women emphasized on the need of Intellectual Property Rights in today's dynamic environment.

The program gave an insightful forum to illuminate the participants on the IP developments and their application in India. It facilitated the researchers in understanding the significant role of IP in innovation and technology transfer and also encouraged to support the creation of a strong IP ecosystems.

ETHIRAJ COLLEGE FOR WO (AUTONOMOUS) CHENNAL-600 008







Dr. D.B. Usharani Principal in Charge, Ethiraj College for Women delivering welcome address







Dr. R. Srinivasan, Member Secretary, Tamil Nadu State Council for Science and Technology addressing the participants



The distinguished speaker, Smt Kasthuri Mohan, Assistant Controller of Patents and Designs, Patent Office, Chennai enlightening the participants on IPR

List of participants: 100

S. Musepowrie



| Sl. No                                                                                                         | Name                                 | <b>Registration No.</b>               |
|----------------------------------------------------------------------------------------------------------------|--------------------------------------|---------------------------------------|
| 1.