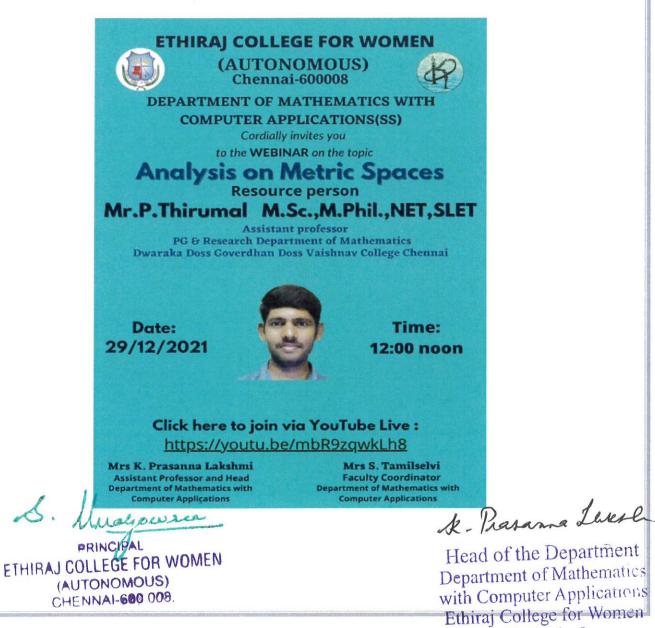

## ETHIRAJ COLLEGE FOR WOMEN (Autonomous) Chennai - 600 008 Affiliated to the University of Madras

College with Potential for Excellence Reaccredited with A Grade by NAAC

**VERBAL ABILITY** 

Date : 10/11/2021 **Department: Mathematics with Computer Applications** Chief Guest/Resource Person: Mr. Rajesh Chandrasekar Number of participants / beneficiaries: 89

Webinar on Verbal Ability was organized on 10<sup>th</sup> November 2021 with Mr.Rajesh Chandrasekar Academic Manager and Marketing Support T.I.M.E, Chennai, as the resource person. He emphasized the importance of verbal skills with various concrete examples. The webinar focused on communication skills and personality development