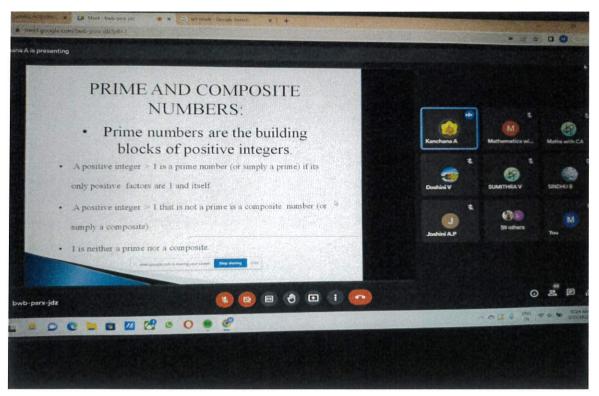

College with Potential for Excellence

Reaccredited with A Grade by NAAC

### NUMBER THEORY AND ITS APPLICATIONS

Date : 21/05/2022

**Department: Mathematics with Computer Applications** Chief Guest/Resource Person: Dr. A.Kanchana Number of participants / beneficiaries: 89

Webinar on Number Theory and its Applications was organized by the Department of Mathematics with Computer Applications on 21<sup>th</sup> May 2022 with Dr.Mrs.A.Kanchana as the recourse person. She explained the concept of Number theory through simple examples. She also emphasized the importance of Number Theory in the field of research and encouraged the students to do research in this field.



(AUTONOMOUS) CHENNAI-600 008 Department of Mathematics with Computer Applications Ethiraj College for Women Chennai - 8





#### List of participants

| Sl. No | Name                    | Registration No.             |
|--------|-------------------------|------------------------------|
| 1.     | AASIFA M A              | 2113321076001                |
| 2.     | ANUVARSHINI K S         | 2113321076002                |
| 3.     | IMAL PRIYA A            | 2113321076003                |
| 4.     | JOSHINI A P             | 2113321076004                |
| 5.     | KANISHKA R              | 2113321076005                |
| 6.     | KAVISHREE J             | 2113321076006                |
| 7.     | KOTHAI T                | 2113321076007                |
| 8.     | MANJULA B               | 2113321076008                |
| 9.     | POONGUZHALI V           | 2113321076009                |
| 10.    | PRIYADHARSHI