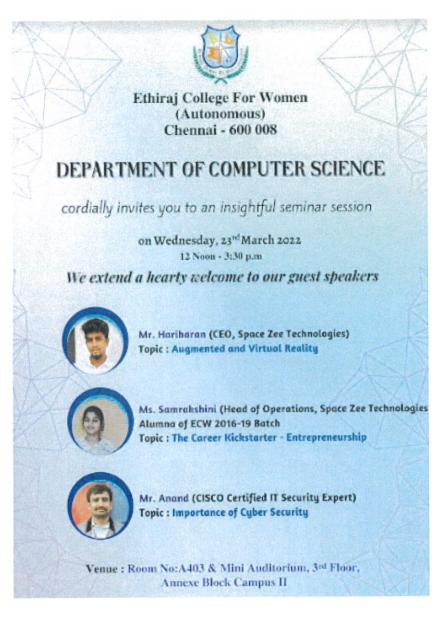

ree speakers graced the occasion, and one of the speakers was our very own alumna Ms. Samrakshani.
- Firstly, the CEO of SpaceZee Technologies Mr Hariharan discussed a lot about emerging technologies like augmented reality and virtual reality in a very simple manner.
- He also discussed cryptocurrency, the metaverse and gave the students good advice.
- Next, Ms. Samrakshani discussed entrepreneurship and her entrepreneurial journey. It was very inspiring. She also gave students insights to improve their caliber like doing internships, certifications etc.,
- The final year students felt like they learnt new things stepping out. As for the second year, the seminar was headed by Mr. Anand who shared his knowledge about cyber security as CISCO certified specialist.

S. Musepourie PRINCIPAL





S. Musyowie

PRINCIPAL ETHIRAJ COLLEGE FOR WOMEN (AUTONOMOUS) CHENNAI-600 008.

NOME DEDISTINCT COSPUTE SCIENCE





Interactive session during the seminar

## List of participants

|                 | 23.03.22<br>:2:30-3:30 pm |                    |                   |             |                 |             |                      |
|-----------------|---------------------------|--------------------|-------------------|-------------|-----------------|-------------|----------------------|
| <u>S.N</u><br>0 | Register Number           | Name               | Year &<br>Section | <u>S.No</u> | Register Number | Name        | Year &<br>Section    |
| 1               | 1913321058083             | Amritha            | 3 B               | 35          | 2113321058051   | Harini.V    | 1year-2