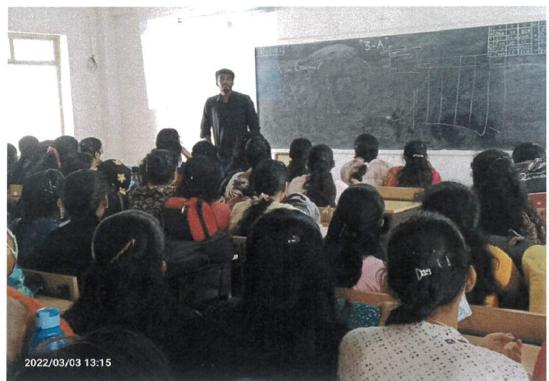

### **Department of Master of Computer Applications**

| Title        | : | Critical Thinking and Design Thinking |
|--------------|---|---------------------------------------|
| Date         | · | 10.08.2021                            |
| Webinar Link | : | meet.google.com/ueg-ypws-daw          |
| Speaker      | ÷ | Mrs. Divya Harish                     |
|              |   | Critical Thinking Coach, Bangalore.   |

Total Participants : 36

### Abstract:

Students thought the webinar was a novel subject. The speaker enjoyed working with the kids throughout the discussions and idea-sharing sessions about critical thinking. When making a decision, critical thinking involves using logical, skeptic, and objective assessments and evaluation to the facts, data, observations, and arguments that are accessible. Identifying biases, inferences, investigation, identification, curiosity, and determining relevance are the essential critical thinking abilities and the critical thinking process relies on them. Finally, students offer their feedback on their experience.