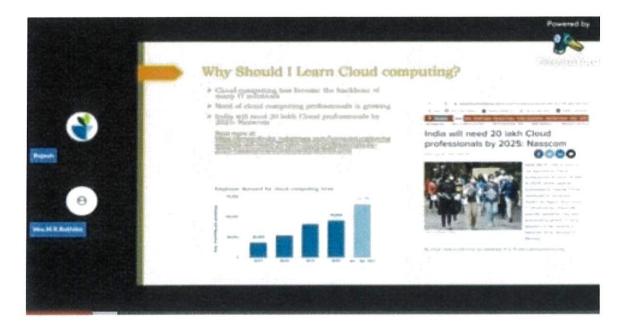

### **MCA DEPARTMENT**

| Title        | : | Real World Applications of Cloud Computing                                                                         |
|--------------|---|--------------------------------------------------------------------------------------------------------------------|
| Date         | : | 18.10.2021                                                                                                         |
| Webinar Link | : | https://meet.google.com/kmu-nmjm-vak                                                                               |
| Speaker      | : | Dr. C. Selthilselvi, Ass Professor,<br>B.S. Abdur Rahman Crescent Institute of Science and Technology,<br>Chennai. |
| Abstraat     |   |                                                                                                                    |

#### Abstract

The speaker provided the students with information regarding cloud computing's practical applications. She demonstrated actual application scenarios, the types of clouds that various organizations use, etc. She also spoke on her research topic. Students picked up a lot of knowledge about cloud computing outside of the classroom.