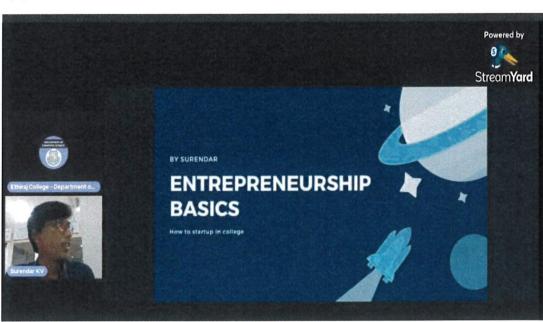

### **MCA DEPARTMENT**

| Title        | : | Real World Applications of Cloud Computing                                                                         |
|--------------|---|--------------------------------------------------------------------------------------------------------------------|
| Date         | : | 18.10.2021                                                                                                         |
| Webinar Link | : | https://meet.google.com/kmu-nmjm-vak                                                                               |
| Speaker      | : | Dr. C. Selthilselvi, Ass Professor,<br>B.S. Abdur Rahman Crescent Institute of Science and Technology,<br>Chennai. |
| Abstraat     |   |                                                                                                                    |

#### Abstract

The speaker provided the students with information regarding cloud computing's practical applications. She demonstrated actual application scenarios, the types of clouds that various organizations use, etc. She also spoke on her research topic. Students picked up a lot of knowledge about cloud computing outside of the classroom.