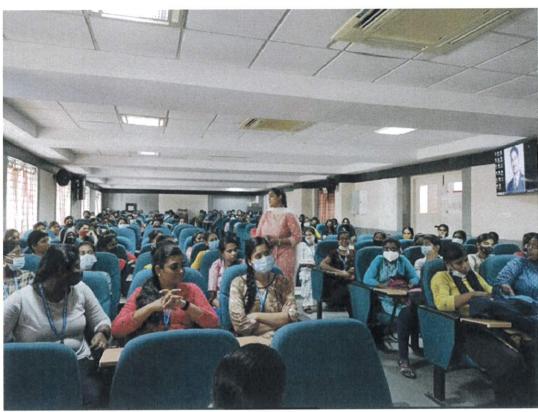

#### **MCA DEPARTMENT**

| Title   | : | Life Skills need to be acquired during Pandemic Phase                                                                                                   |
|---------|---|---------------------------------------------------------------------------------------------------------------------------------------------------------|
| Date    | : | 11.08.2021                                                                                                                                              |
| Venue   | : | MCA LAB                                                                                                                                                 |
| Speaker | : | Dr.Kavitha, Associate professor,<br>Department of Computer science and Applications,<br>St.Peter's Institute of Higher Education and Research, Chennai. |

Total Participants: 45

#### Abstract

While formal education aids in information acquisition, it may or may not give kids the fundamental life skills they need. The speaker lists 7 talents that students should learn in response to COVID-19 and which are projected to become more crucial in the future labor market which are listed below.