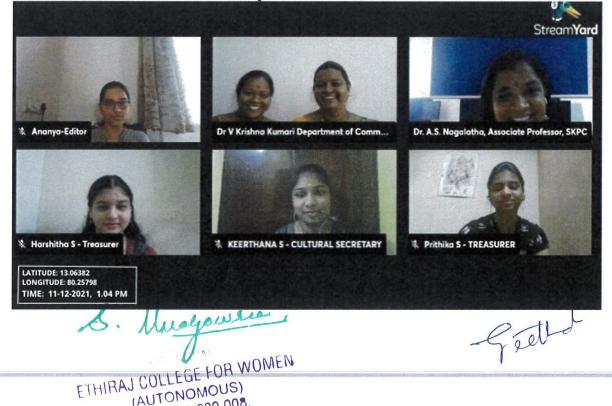

### **Department of Master of Computer Applications**

| Title        | : | Critical Thinking and Design Thinking |
|--------------|---|---------------------------------------|
| Date         | · | 10.08.2021                            |
| Webinar Link | : | meet.google.com/ueg-ypws-daw          |
| Speaker      | ÷ | Mrs. Divya Harish                     |
|              |   | Critical Thinking Coach, Bangalore.   |

Total Participants : 36

### Abstract:

Students thought the webinar was a novel subject. The speaker enjoyed working with the kids throughout the discussions and idea-sharing sessions about critical thinking. When making a decision, critical thinking involves using logical, skeptic, and objective assessments and evaluation to the facts, data, observations, and arguments that are accessible. Identifying biases, inferences, investigation, identification, curiosity, and determining relevance are the essential critical thinking abilities and the critical thinking process relies on them. Finally, students offer their feedback on their experience.