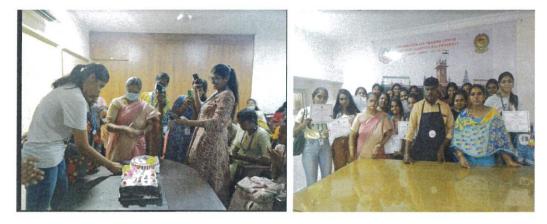

#### HIGH PERFORMANCE THIN LAYER CHROMATOGRAPHY WORKSHOP

Date: 19.8.2021

#### Department: PLANT BIOLOGY AND PLANT BIOTECHNOLOGY

#### Number of participants :50

The resource person from Anchrom company gave an insightful presentation and demonstration on the working principles of HPTLC. With the sample, he explained the steps involved, starting from the sample preparation exclusively for the chromatography, how to load the sample and standard, deciding and fixing of the parameters, confirmation at each step and the result obtained. This was conducted at free of cost for the students to learn the operating techniques of HPTLC purchased under FIST Grant. Faculty members of Ethiraj College and 50 students including Postgraduate students, M. Phil and Ph.D scholars were the beneficiaries of the workshop.

#### ETHIRAJ COLLEGE FOR WOMEN (Autonomous) Chennai – 600 008 Affiliated to the University of Madras College with Potential for Excellence Reaccredited with A+ Grade by NAAC

Resource person explaining the technique and working of HPTLC