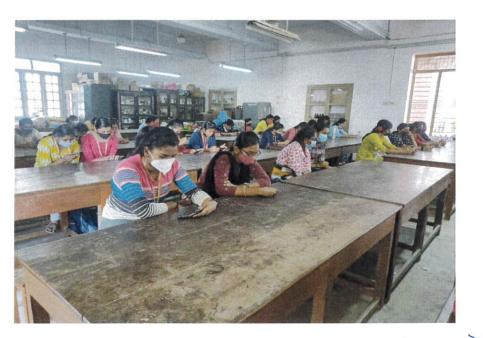

#### HIGH PERFORMANCE THIN LAYER CHROMATOGRAPHY WORKSHOP

Date: 19.8.2021

#### Department: PLANT BIOLOGY AND PLANT BIOTECHNOLOGY

#### Number of participants :50

The resource person from Anchrom company gave an insightful presentation and demonstration on the working principles of HPTLC. With the sample, he explained the steps involved, starting from the sample preparation exclusively for the chromatography, how to load the sample and standard, deciding and fixing of the parameters, confirmation at each step and the result obtained. This was conducted at free of cost for the students to learn the operating techniques of HPTLC purchased under FIST Grant. Faculty members of Ethiraj College and 50 students including Postgraduate students, M. Phil and Ph.D scholars were the beneficiaries of the workshop.

#### ETHIRAJ COLLEGE FOR WOMEN (Autonomous) Chennai – 600 008 Affiliated to the University of Madras College with Potential for Excellence Reaccredited with A+ Grade by NAAC

Resource person explaining the technique and working of HPTLC