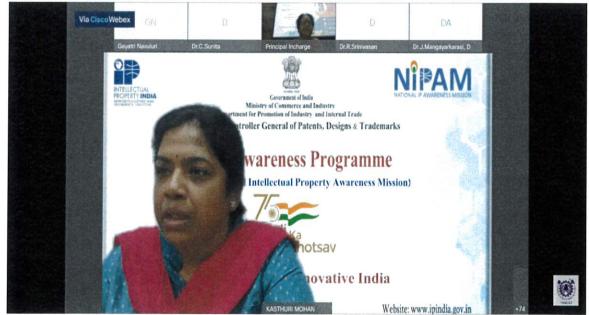

ence and Technology under this mission. In the welcome address, Dr.D.B Usharani, Principal in charge, Ethiraj College for Women emphasized on the need of Intellectual Property Rights in today's dynamic environment.

The program gave an insightful forum to illuminate the participants on the IP developments and their application in India. It facilitated the researchers in understanding the significant role of IP in innovation and technology transfer and also encouraged to support the creation of a strong IP ecosystems.

ETHIRAJ COLLEGE FOR WO (AUTONOMOUS) CHENNAL-600 008







Dr. D.B. Usharani Principal in Charge, Ethiraj College for Women delivering welcome address







Dr. R. Srinivasan, Member Secretary, Tamil Nadu State Council for Science and Technology addressing the participants



The distinguished speaker, Smt Kasthuri Mohan, Assistant Controller of Patents and Designs, Patent Office, Chennai enlightening the participants on IPR

List of participants: 100

S. Musepowrie



| Sl. No                                                                                                         | Name                                 | <b>Registration No.</b>               |
|----------------------------------------------------------------------------------------------------------------|--------------------------------------|---------------------------------------|
| 1.                                                                                                             | AMARAJOTHI R                         | 1913311018001                         |
| 2.