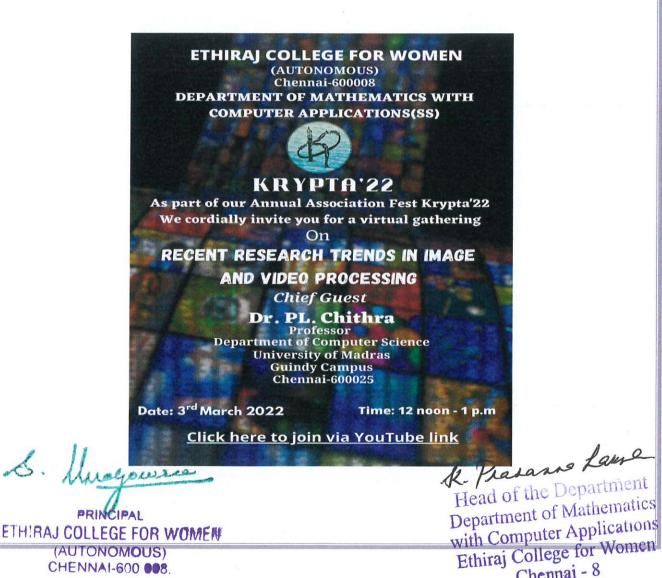

## ETHIRAJ COLLEGE FOR WOMEN (Autonomous) Chennai - 600 008 Affiliated to the University of Madras

College with Potential for Excellence Reaccredited with A Grade by NAAC

**VERBAL ABILITY** 

Date : 10/11/2021 **Department: Mathematics with Computer Applications** Chief Guest/Resource Person: Mr. Rajesh Chandrasekar Number of participants / beneficiaries: 89

Webinar on Verbal Ability was organized on 10<sup>th</sup> November 2021 with Mr.Rajesh Chandrasekar Academic Manager and Marketing Support T.I.M.E, Chennai, as the resource person. He emphasized the importance of verbal skills with various concrete examples. The webinar focused on communication skills and personality development