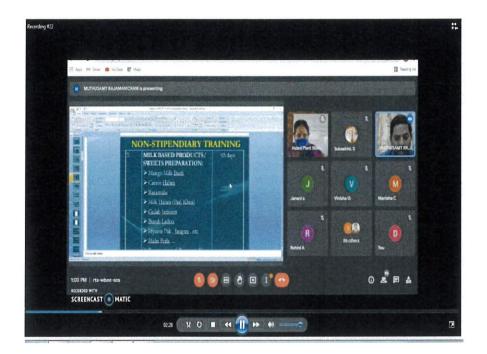

### **Department of Master of Computer Applications**

| Title        | : | Critical Thinking and Design Thinking |
|--------------|---|---------------------------------------|
| Date         | · | 10.08.2021                            |
| Webinar Link | : | meet.google.com/ueg-ypws-daw          |
| Speaker      | ÷ | Mrs. Divya Harish                     |
|              |   | Critical Thinking Coach, Bangalore.   |

Total Participants : 36

### Abstract:

Students thought the webinar was a novel subject. The speaker enjoyed working with the kids throughout the discussions and idea-sharing sessions about critical thinking. When making a decision, critical thinking involves using logical, skeptic, and objective assessments and evaluation to the facts, data, observations, and arguments that are accessible. Identifying biases, inferences, investigation, identification, curiosity, and determining relevance are the essential critical thinking abilities and the critical thinking process relies on them. Finally, students offer their feedback on their experience.