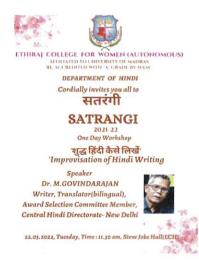

and words. He said the spelling errors are made due to wrong pronunciation and stressed the importance of correct pronunciation of each alphabet. He spoke on the importance of Hindi Writing and made the students to understand error free writing. He used PPTs to show the common grammar mistakes made with respect to Gender and homophones. He explained the techniques to improve spellings in Hindi as it has vast vocabulary and Literature. During the Interactive session students raised doubts, the Speaker cleared their doubts with more such examples. He recited his poem and encouraged the students to write poems, short stories on their own to improve their writing skills. The session was very interesting, interactive and informative.

6. Brochure / Invite / Circular of the event as an image:



7. At least 2 quality photographs of the event (Preference given to student's picture)





udjource PRINCIPAL ETHIRAJ COLLEGE FOR WOMEN (AUTONOMOUS) CHEN: 11-600 008



8. List of participants: I & II UG Hindi Students. II Year

| SI No. | Dept         | Name           | Register No.  |
|--------|--------------|----------------|---------------|
| 1      | Eng          | Ananthi        | 2013321008055 |
| 2      |              | Gowri          | 2013321008056 |
| 3      |              | Harini         | 2013321008057 |
| 4      |              | Kavya          | 2013321008058 |
| 5      |              | Sai Vaishnavi  | 2013321008059 |
| 6      | ECS          | Arockia        | 2013321009028 |
| 7      |              | Hamsavardhini  | 2013321009029 |
| 8      |              | Prathyanka