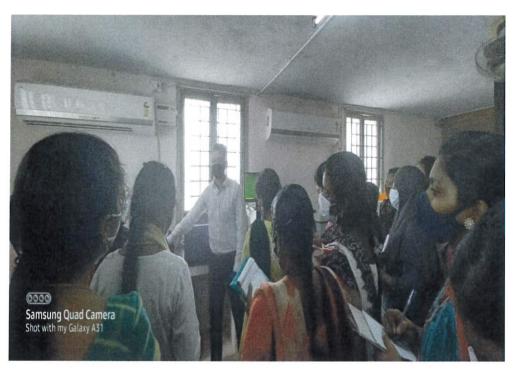

#### HIGH PERFORMANCE THIN LAYER CHROMATOGRAPHY WORKSHOP

Date: 19.8.2021

#### Department: PLANT BIOLOGY AND PLANT BIOTECHNOLOGY

#### Number of participants :50

The resource person from Anchrom company gave an insightful presentation and demonstration on the working principles of HPTLC. With the sample, he explained the steps involved, starting from the sample preparation exclusively for the chromatography, how to load the sample and standard, deciding and fixing of the parameters, confirmation at each step and the result obtained. This was conducted at free of cost for the students to learn the operating techniques of HPTLC purchased under FIST Grant. Faculty members of Ethiraj College and 50 students including Postgraduate students, M. Phil and Ph.D scholars were the beneficiaries of the workshop.