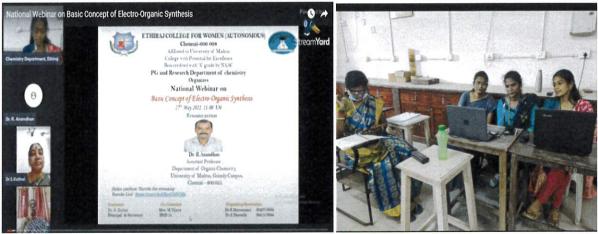

ganic Synthesis was conducted on 27.05.2022 by the Department of Chemistry for the benefit of UG & PG Students of Chemistry in terms of academic. The resource person was Dr. R.Anandhan, Assistant Professor, Department of Organic chemistry, University of Madras, Guindy Campus, Chennai, Tamil nadu, India. The program was inaugurated by Dr. S. Kothai, Principal, Head of the Department of Chemistry with a special address by the Resource person. The purpose of the webinar was highlighted by Dr. R.Manonmani in her welcome address. Totally 230 students and faculty actively participated in this webinar. All the participants involved in question and answer session. The program was ended with vote of thanks by Dr.S.Bharathi. The participants gave a very good feedback on the conduct of the Webinar.



Burra

PRINCIPAL ETHIRAJ COLLEGE FOR WOMEN (AUTONOMOUS) CHENNAI-600 008.

HEAD DEPT. OF CHEMISTRY ETHIRAJ COLLEGE FOR WOMEN CHENNA 500 008.



ETHIRAJ COLLEGE FOR WOMEN (AUTONOMOUS)

**Chennai-600 008** Affiliated to University of Madras College with Potential for Excellence Reaccredited with "A" grade by NAAC

PG and Research Department of chemistry Organizes National Webinar on

Basic Concept of Electro-Organic Synthesis

27<sup>th</sup> May 2022, 11.00 AM Students, Researchers, and Faculties all are invited

Resource person



Dr. R.Anandhan Assistant Professor, Department of Organic Chemistry, University of Madras, Guindy Campus, Chennai – 600 025.

Online platform: Youtube live streaming Youtube Link; <u>https://youtu.be/kXmsUADC8Xs</u>

Convenor Dr. S. Kothai Principal & Secretary