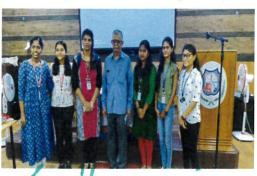

#### HIGH PERFORMANCE THIN LAYER CHROMATOGRAPHY WORKSHOP

Date: 19.8.2021

#### Department: PLANT BIOLOGY AND PLANT BIOTECHNOLOGY

#### Number of participants :50

The resource person from Anchrom company gave an insightful presentation and demonstration on the working principles of HPTLC. With the sample, he explained the steps involved, starting from the sample preparation exclusively for the chromatography, how to load the sample and standard, deciding and fixing of the parameters, confirmation at each step and the result obtained. This was conducted at free of cost for the students to learn the operating techniques of HPTLC purchased under FIST Grant. Faculty members of Ethiraj College and 50 students including Postgraduate students, M. Phil and Ph.D scholars were the beneficiaries of the workshop.

#### ETHIRAJ COLLEGE FOR WOMEN (Autonomous) Chennai – 600 008 Affiliated to the University of Madras College with Potential for Excellence Reaccredited with A+ Grade by NAAC

Resource person explaining the technique and working of HPTLC