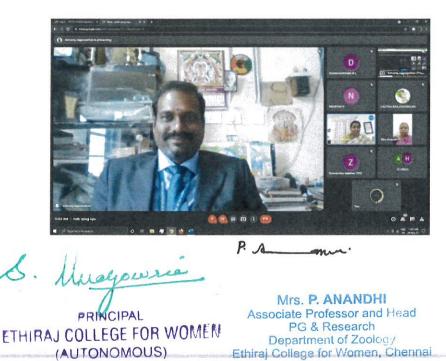

### **MCA DEPARTMENT**

| Title        | : | Real World Applications of Cloud Computing                                                                         |
|--------------|---|--------------------------------------------------------------------------------------------------------------------|
| Date         | : | 18.10.2021                                                                                                         |
| Webinar Link | : | https://meet.google.com/kmu-nmjm-vak                                                                               |
| Speaker      | : | Dr. C. Selthilselvi, Ass Professor,<br>B.S. Abdur Rahman Crescent Institute of Science and Technology,<br>Chennai. |
| Abstraat     |   |                                                                                                                    |

#### Abstract

The speaker provided the students with information regarding cloud computing's practical applications. She demonstrated actual application scenarios, the types of clouds that various organizations use, etc. She also spoke on her research topic. Students picked up a lot of knowledge about cloud computing outside of the classroom.