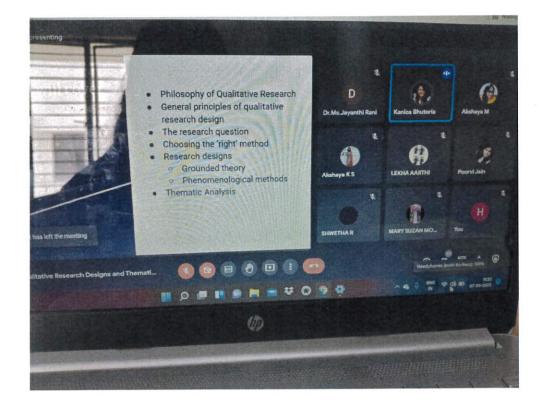

a

Number of participants/beneficiaries: 14

#### Description of the event in a minimum of 150 - 200 words:

The Department of Psychology hosted an online Guest Lecture on the topic. "Qualitative Research Techniques and Processes" for the II PG students. It was conducted by Ms.KanicaBhutoria. She is a Consultant Psychologist in MediBuddy. She took the student through the basic steps and processes of qualitative research in social science, mainly focusing on the philosophy and the various research designs of the same. She also demonstrated how to conduct a thematic analysis from qualitative data. The lecture proved to be very useful to the students who were interested in pursuing research.

#### **Circular of the Event:**

Chennai - 600 008.



CHENNAI-600 008.



#### Photo of the Event:



#### **Participant List:**

| S. NO. | NAME                | <b>REGISTER NO.</b> |  |
|--------|---------------------|---------------------|--|
| 1      | Akshaya M           | 2013322042003       |  |
| 2      | Akshaya K S         | 2013322042002       |  |
| 3      | Lekha Aarthi        | 2013322042006       |  |
| 4      | Mary Suzan          | 2013322042007       |  |
| 5      | Mumtaj Begum        | 2013322042008       |  |
| 6      | VarusaiFashila      | 2013322042013       |  |
| 7      | Afshan Nisha        | 2013322042001       |  |
| 8      | Harshitha N         | 2013322042004       |  |
| 9      | KannigaParameshwari | 2013322042005       |  |
| 10     | Shwetha R           | 2013322042012       |  |
| 11     | Poorvi Jain         | 2013322042009       |  |
| 12     | Preet