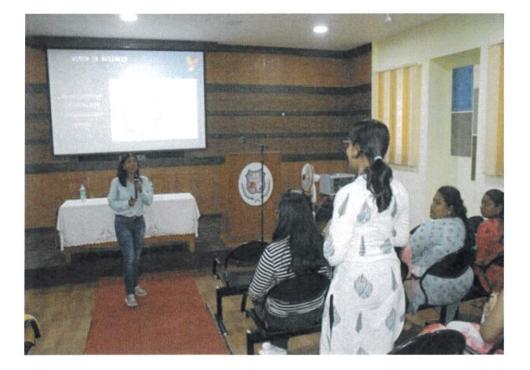

### **Department of Master of Computer Applications**

| Title        | : | Critical Thinking and Design Thinking |
|--------------|---|---------------------------------------|
| Date         | · | 10.08.2021                            |
| Webinar Link | : | meet.google.com/ueg-ypws-daw          |
| Speaker      | ÷ | Mrs. Divya Harish                     |
|              |   | Critical Thinking Coach, Bangalore.   |

Total Participants : 36

### Abstract:

Students thought the webinar was a novel subject. The speaker enjoyed working with the kids throughout the discussions and idea-sharing sessions about critical thinking. When making a decision, critical thinking involves using logical, skeptic, and objective assessments and evaluation to the facts, data, observations, and arguments that are accessible. Identifying biases, inferences, investigation, identification, curiosity, and determining relevance are the essential critical thinking abilities and the critical thinking process relies on them. Finally, students offer their feedback on their experience.