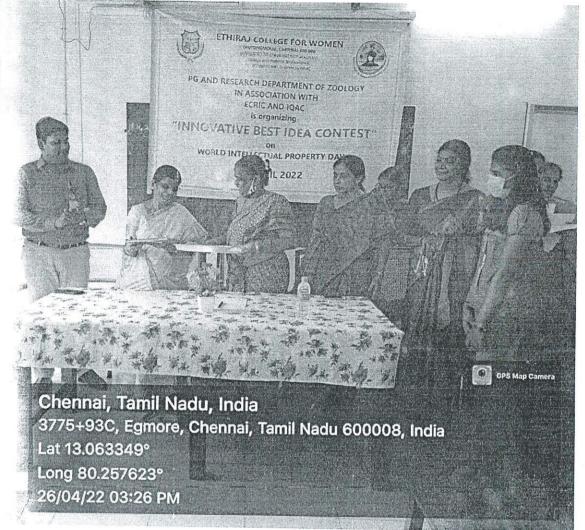

COLLEGE FOR WOMEN (AUTONOMOUS) CHENNAI 600 008

(Affiliated to The University of Madras)



(College with Potential for Excellence Re-accredited with 'A' grade by NAAC)

PG & Research Department of Zoology in association with ECRIC and IQAC is organizing "Innovative Best Idea Contest" In commemoration of

# **"ORLD INTELLECTUAL PROPERTY DAY 26 APRIL 2022**

LISCENSING BRANDS UTHORSHIP INTELLECTUAL PROPERTY COUNSELLING INVE NTION TRADE SECRETS PA ENTS TRADEMARKS NOVELTY INNOVATION CREATION IDEA COPYRIGHT

TE: 26 APRIL 2022

VENUE : DEPARTMENT OF ZOOLOGY

All are invited (

Taking your innovative ideas to the forum

PRINCIP ETHIRAJ COLLEGE FOR WOMMEN (AUTONOMOUS) CHENNAL-600

Mrs. P. ANANDHI Associate Professor and Head PG & Research Department of Zoology Ethiraj College for Women, Chennai



P. A mar

Mrs. **P. ANANDHI** Associate Professor and Hearl PG & Research Department of Zoology Ethiraj College for Women, Chennai

S. Ungourie PRINCIPAL

PRINCIPAL ETHIRAJ COLLEGE FOR WOMEN (AUTONOMOUS) CHENNAI-600 008

NAAL - Culturin - El 23



P. A muis

Mrs. P. ANANDHI Associate Professor and Head PG & Research Department of Zoology Ethiraj College for Women, Chennai

S. Margowini

PRINCIPAL ETHIRAJ COLLEGE FOR WOIVIEN (AUTONOMOUS) CHENNAI-690 008.

NALC WILL - The 32

## ETHIRAJ COLLEGE FOR WOMEN LAUTONOMOUS, CHENNAL-600 DOB WORLD INTELLECTUAL PROPERTY DAY REGISTRATION FORM

DATE: 26<sup>th</sup> April 2022 EVENT: E-QUIZ

| S.NO      | NAME                                                                                                            | COLLEGE                | SIGNATURE