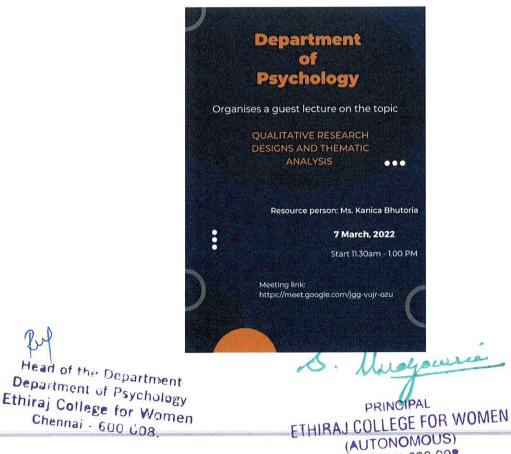

Psychology

Resource Person: Ms. Kanica Bhutoria

Number of participants/beneficiaries: 14

#### Description of the event in a minimum of 150 - 200 words:

The Department of Psychology hosted an online Guest Lecture on the topic. "Qualitative Research Techniques and Processes" for the II PG students. It was conducted by Ms.KanicaBhutoria. She is a Consultant Psychologist in MediBuddy. She took the student through the basic steps and processes of qualitative research in social science, mainly focusing on the philosophy and the various research designs of the same. She also demonstrated how to conduct a thematic analysis from qualitative data. The lecture proved to be very useful to the students who were interested in pursuing research.

#### **Circular of the Event:**

Chennai - 600 008.



CHENNAI-600 008.



#### Photo of the Event:



#### **Participant List:**

| S. NO. | NAME                | <b>REGISTER NO.</b> |  |
|--------|---------------------|---------------------|--|
| 1      | Akshaya M           | 2013322042003       |  |
| 2      | Akshaya K S         | 2013322042002       |  |
| 3      | Lekha Aarthi        | 2013322042006       |  |
| 4      | Mary Suzan          | 2013322042007       |  |
| 5      | Mumtaj Begum        | 2013322042008       |  |
| 6      | VarusaiFashila      | 2013322042013       |  |
| 7      | Afshan Nisha        | 2013322042001       |  |
| 8      | Harshitha N         | 2013322042004       |  |
| 9      | KannigaParameshwari | 2013322042005       |  |
| 10     | Shwetha R           | 2013322042012       |  |
| 11     | Poorvi Jain