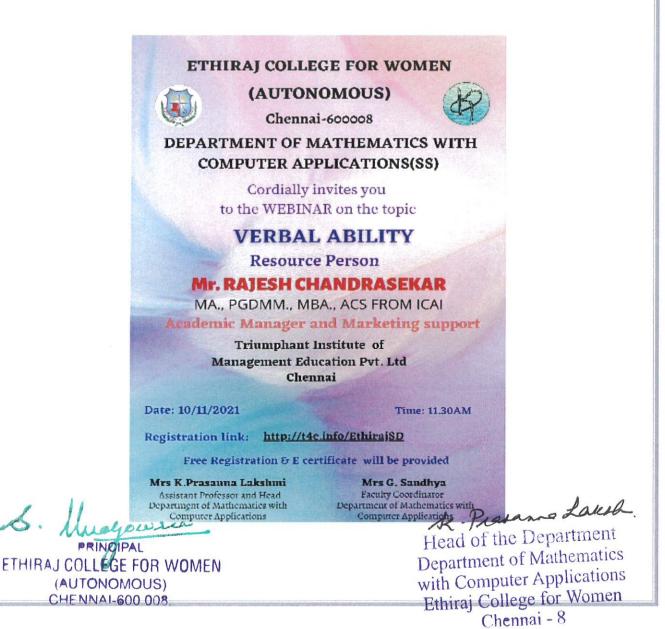

## ETHIRAJ COLLEGE FOR WOMEN (Autonomous) Chennai - 600 008 Affiliated to the University of Madras

College with Potential for Excellence Reaccredited with A Grade by NAAC

**VERBAL ABILITY** 

Date : 10/11/2021 **Department: Mathematics with Computer Applications** Chief Guest/Resource Person: Mr. Rajesh Chandrasekar Number of participants / beneficiaries: 89

Webinar on Verbal Ability was organized on 10<sup>th</sup> November 2021 with Mr.Rajesh Chandrasekar Academic Manager and Marketing Support T.I.M.E, Chennai, as the resource person. He emphasized the importance of verbal skills with various concrete examples. The webinar focused on communication skills and personality development