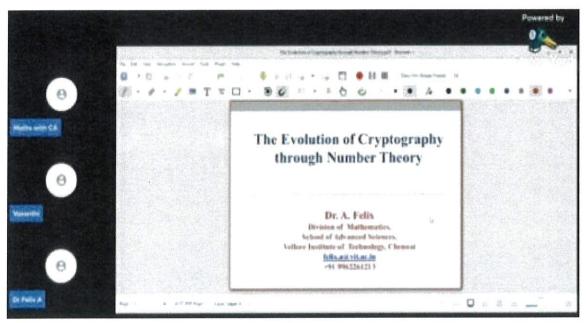

thematics** With **Computer Applications(SS)** Organizing a webinar on **The Evolution of Cryptography Through Number Theory Resource** person Felix M.Sc., M.Phil., Ph.D Assistant Professor Department of Mathematics School of Advanced Sciences Vellore Institute of Technology, Chennai Date: 24/12/2021 Time: 11:00 am Click Here To Join Via You Tube Live: https://youtu.be/b6uhZLKIHX8 Mrs K. Prasanna Lakshmi Assistant Professor and Head Department of Mathematics with Computer Applications Mrs A. Monisha Faculty Coordinator Department of Mathematics with Computer Applications & Prasana Land. hidjource Head of the Department PRINCIPAL ETHIRAJ COLLEGE FOR WOMEN Department of Mathematics with Computer Applications (AUTONOMOUS) CHENNAI-600 008. Ethiraj College for Women Chennai - 8



Chennai - 8



### List of participants

| Sl. No | Name                   | Registration No.      |                                                                                   |
|--------|------------------------|-----------------------|-----------------------------------------------------------------------------------|
| 1.     | AASIFA M A             | 2113321076001         |                                                                                   |
| 2.     | ANUVARSHINI K S        | 2113321076002         |                                                                                   |
| 3.     | IMAL PRIYA A           | 2113321076003         |                                                                                   |
| 4.     | JOSHINI A P            | 2113321076004