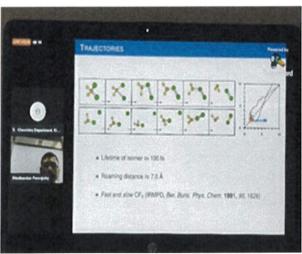

9

National webinar on Reaction Mechanism and Dynamics via Theoretical Methods was conducted on 21.04.2022 by the Department of Chemistry for the benefit of UG & PG Students of Chemistry in terms of academic. The resource person was Dr. P. Manikandan, Associate Professor and Head, Department of Chemistry, Indian Institute of Technology Jodhpur, Rajasthan, India. The program was inaugurated by Dr. S. Kothai, Principal, Head of the Department of Chemistry with a special address by the Resource person. The purpose of the webinar was highlighted by Dr. S. Susithra in her welcome address. Totally 199 students and faculty actively participated in this webinar. All the participants involved in question and answer session. The participants gave a very good feedback on the conduct of the Webinar.





5. luchowere

PRINCIPAL ETHIRAJ COLLEGE FOR WOMEN (AUTONOMOUS) CHENNAI-600 008.

Profession and them of the Chemistry Urpartment The Ethical College for 2 and





S. Unequerie

PRINCIPAL ETHIRAJ COLLEGE FOR WOMEN (AUTONOMOUS) CHENNAI-600 008.





List of participants:

| S.<br>No | Name               | Registration No. | Name of the Institution                |  |
|----------|--------------------|------------------|----------------------------------------|--|
| 1        | Jayasri.J          |                  | Ethiraj College for Women              |  |
| 2        | Dharshini.A        |                  | Ethiraj College For Women              |  |
| 3        | Sujitha.T          |                  | Ethiraj college for women              |  |
| 4        | Thabitha.D         |