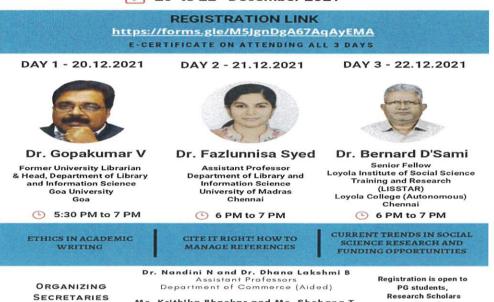

nstitute of Social Science Training and Research (LISSTAR), Loyola College. The speakergave an informative session on current trends in social science. He said that while writingresearch proposal the suspense should be killed in the first four lines. He also insisted on the necessity of basic scientific Knowledge to doresearch on any subject. He contrasted between esearch writing and normal writing. Finally, he gave useful inputs during the question-and-answersession.





#### Invitation



con-

ETHIRAJ COLLEGE FOR WOMEN (Autonomous) **College with Potential for Excellence** Affiliated to the University of Madras **Re-accredited with A Grade** 



#### **PG & RESEARCH DEPARTMENT OF COMMERCE**

NATIONAL WEBINAR ON "RESEARCH INSIGHTS"

**20<sup>th</sup>to 22<sup>nd</sup> December 2021** 



Ms. Krithika Bhaskar and Ms. Shobana T Assistant Professors Department of Commerce (SS)

and Faculty

S. Musepource

Geattal



ETHIRAJ COLLEGE FOR WOMEN (Autonomous) Chennai – 600 008 Affiliated to the University of Madras

**College with Potential for Excellence** Reaccredited with A+ Grade by NAAC

## FORENSIC ACCOUNTING AND FRAUD DETECTION

DATE: 23rd December, 2021

DEPARTMENT: B.Com Accounting and finance

**RESOURCE PERSON:** Ms. C. Sharanya Panday, CA, Senior Consultant, Finstein Advizory Services LLP.

#### NUMBER OF PARTICIPANTS:





Forensic accounting and fraud detection are vital components of modern-day financial management and corporate governance. As businesses expand and financial transactions become increasingly complex, the risk of fraudulent activities rises proporti