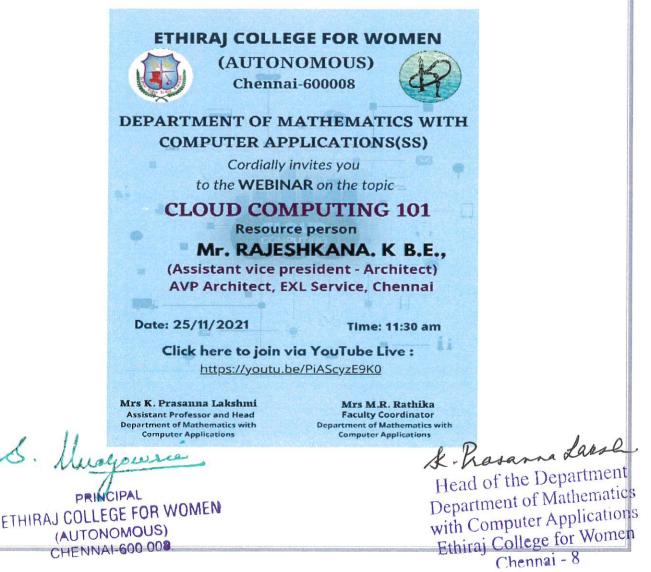

### **MCA DEPARTMENT**

| Title        | : | Real World Applications of Cloud Computing                                                                         |
|--------------|---|--------------------------------------------------------------------------------------------------------------------|
| Date         | : | 18.10.2021                                                                                                         |
| Webinar Link | : | https://meet.google.com/kmu-nmjm-vak                                                                               |
| Speaker      | : | Dr. C. Selthilselvi, Ass Professor,<br>B.S. Abdur Rahman Crescent Institute of Science and Technology,<br>Chennai. |
| Abstraat     |   |                                                                                                                    |

#### Abstract

The speaker provided the students with information regarding cloud computing's practical applications. She demonstrated actual application scenarios, the types of clouds that various organizations use, etc. She also spoke on her research topic. Students picked up a lot of knowledge about cloud computing outside of the classroom.

#### Invitation