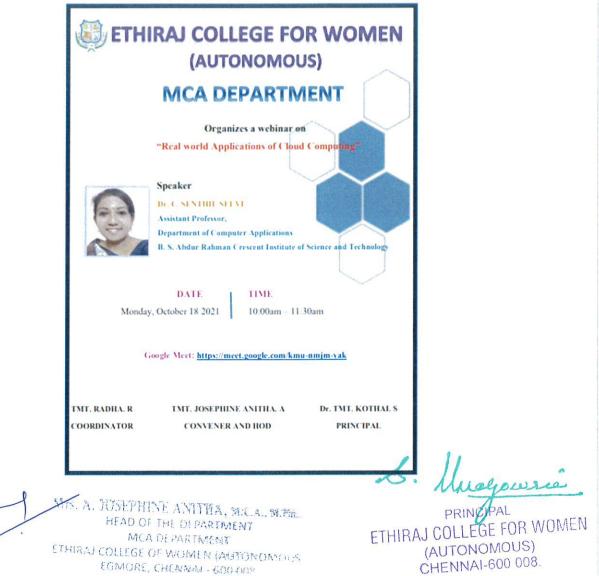

### **MCA DEPARTMENT**

| Title        | : | Real World Applications of Cloud Computing                                                                         |
|--------------|---|--------------------------------------------------------------------------------------------------------------------|
| Date         | : | 18.10.2021                                                                                                         |
| Webinar Link | : | https://meet.google.com/kmu-nmjm-vak                                                                               |
| Speaker      | : | Dr. C. Selthilselvi, Ass Professor,<br>B.S. Abdur Rahman Crescent Institute of Science and Technology,<br>Chennai. |
| Abstraat     |   |                                                                                                                    |

#### Abstract

The speaker provided the students with information regarding cloud computing's practical applications. She demonstrated actual application scenarios, the types of clouds that various organizations use, etc. She also spoke on her research topic. Students picked up a lot of knowledge about cloud computing outside of the classroom.

#### Invitation