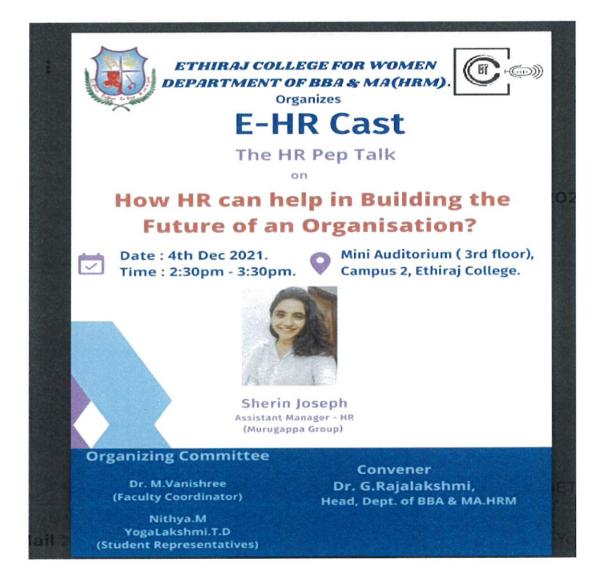

### **DESCRIPTION OF EVENT:**

E HR CAST a program initiated for providing the students with knowledge about the HRM field & its functioning in the business world. It was planned like a pod cast model addressing issues , areas & trends in HR. The first episode of HR CAST presented Sherin Joseph, Assistant Manager, Murugappa Group as the resource person of the event, it was held on 4<sup>th</sup> Dec,2021 at the Mini Auditorium. The event focused on the roots of HRM & addressed streams working condition of HR department in the corporate world. She also shared her personal experience in the field right from her internship till her current role. It was very interactive & insightful session.



S. Museyowie

PRINCIPAL ETHIRAJ COLLEGE FOR WOMEN (AUTONOMOUS) CHENNAI-600 008.



### **INVITE:**





S. Mugewin

PRINCIPAL ETHIRAJ COLLEGE FOR WOMEN (AUTONOMOUS) CHENNAI-600 008.



## PHOTOGRAPH





S. Unegowsie

PRINCIPAL ETHIRAJ COLLEGE FOR WOMEN (AUTONOMOUS) CHENNAI-600 008.



| WEBINAR                     | : DATA SCIENCE WITH PYTHON |  |
|-----------------------------|----------------------------|--|
| Date                        | : DECEMBER 7, 2021         |  |
| Department                  | : Computer science         |  |
| Number of Participants: 248 |                            |  |
| Chief Guest                 | : Mr. Velmurugan           |  |

- On 7th December 2021, a seminar was conducted on the topic of Data Science in Python by Mr. Velmurugan.
- Mr. Velmurugan is mentor and educator at PANTECH E LEARNING.
- He started with an introduction to data science and state