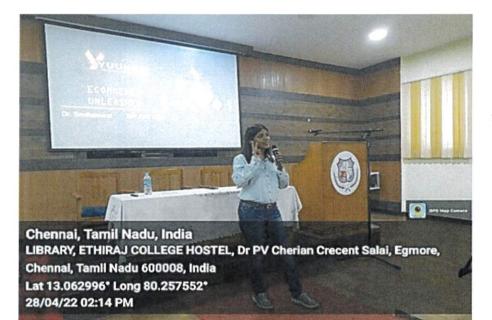

### **Department of Master of Computer Applications**

| Title        | : | Critical Thinking and Design Thinking |
|--------------|---|---------------------------------------|
| Date         | · | 10.08.2021                            |
| Webinar Link | : | meet.google.com/ueg-ypws-daw          |
| Speaker      | ÷ | Mrs. Divya Harish                     |
|              |   | Critical Thinking Coach, Bangalore.   |

Total Participants : 36

### Abstract:

Students thought the webinar was a novel subject. The speaker enjoyed working with the kids throughout the discussions and idea-sharing sessions about critical thinking. When making a decision, critical thinking involves using logical, skeptic, and objective assessments and evaluation to the facts, data, observations, and arguments that are accessible. Identifying biases, inferences, investigation, identification, curiosity, and determining relevance are the essential critical thinking abilities and the critical thinking process relies on them. Finally, students offer their feedback on their experience.