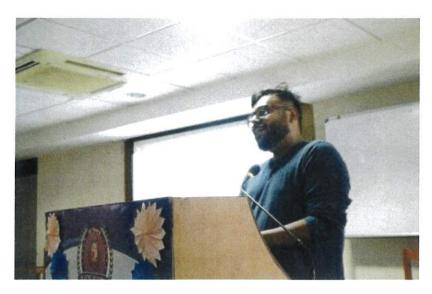

#### HIGH PERFORMANCE THIN LAYER CHROMATOGRAPHY WORKSHOP

Date: 19.8.2021

#### Number of participants :50

The resource person from Anchrom company gave an insightful presentation and demonstration on the working principles of HPTLC. With the sample, he explained the steps involved, starting from the sample preparation exclusively for the chromatography, how to load the sample and standard, deciding and fixing of the parameters, confirmation at each step and the result obtained. This was conducted at free of cost for the students to learn the operating techniques of HPTLC purchased under FIST Grant. Faculty members of Ethiraj College and 50 students including Postgraduate students, M. Phil and Ph.D scholars were the beneficiaries of the workshop.

#### ETHIRAJ COLLEGE FOR WOMEN (Autonomous) Chennai – 600 008 Affiliated to the University of Madras College with Potential for Excellence Reaccredited with A+ Grade by NAAC

Resource person explaining the technique and working of HPTLC