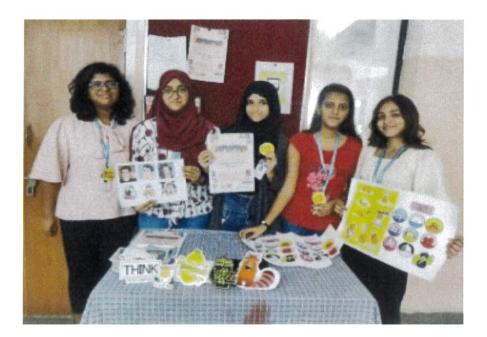

oduct that require persuading Ads strategies. The campaign had different innovative handmade products like illustrated stickers, bookmarks, mini notepads, key chains, bracelets and tasty snacks that were vended by the students for affordable rates. The students acquired communication, project management, media, and marketing skills essential for Advertising. To energize their sale, they created posters, stuck them on walls, circulated it through social media and showed involvement in promotional activity for their products. They went around the Self Supporting block to sell their creative products. It was a successful day with hands on experience and they got good returns to their investments.



Advertising campaign

EGE FOR WOMEN ETHIRAJ COLL (AUTONOMOUS) CHENNAI-600 008

di SHRIDEVI





#### Student participation in Advertising campaign

### List of participants:

| Sl. No | Name                 | Registration No. | Name of the Institution   |
|--------|----------------------|------------------|---------------------------|
| 1.     | ABIRAMI V            | 2113321090001    | Ethiraj College for Women |
| 2.     | ABITHA S             | 2113321090002    | Ethiraj College for Women |
| 3.     | ADAPA HARITHA        | 2113321090003    | Ethiraj College for Women |
| 4.     | ADHINA SHERIN V      | 2113321090004    | Ethiraj College for Women |
| 5.     | AISWARIYA LAXMII S R | 2113321090005    | Ethiraj College for Women |
| 6.     | ATCHAYA S            | 2113321090006    | Ethiraj College for Women |
| 7.     | BHAVANI S            | 2113321090007    | Ethiraj College fo