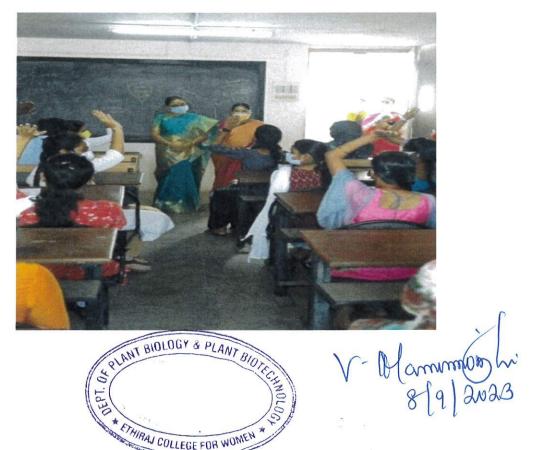

#### HIGH PERFORMANCE THIN LAYER CHROMATOGRAPHY WORKSHOP

Date: 19.8.2021

#### Department: PLANT BIOLOGY AND PLANT BIOTECHNOLOGY

#### Number of participants :50

The resource person from Anchrom company gave an insightful presentation and demonstration on the working principles of HPTLC. With the sample, he explained the steps involved, starting from the sample preparation exclusively for the chromatography, how to load the sample and standard, deciding and fixing of the parameters, confirmation at each step and the result obtained. This was conducted at free of cost for the students to learn the operating techniques of HPTLC purchased under FIST Grant. Faculty members of Ethiraj College and 50 students including Postgraduate students, M. Phil and Ph.D scholars were the beneficiaries of the workshop.

#### ETHIRAJ COLLEGE FOR WOMEN (Autonomous) Chennai – 600 008 Affiliated to the University of Madras College with Potential for Excellence Reaccredited with A+ Grade by NAAC

Resource person explaining the technique and working of HPTLC