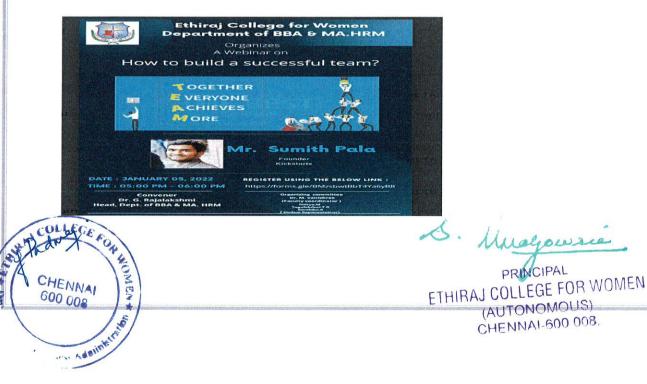

ON</b> | : Mr.Sumith Pala, Founder Kickstartx |

NUMBER OF PARTICIPANTS : 223

#### **DESCRIPTION OF EVENT:**

A Webinar on "How to build a successful team" enhances the students to set the goals that will lead to a high performing of employees in the organisation. It also empower the knowledge workers, information is shared across will able to use to take right decision at the right time. It enables the students to set a common vision that leads to a good quality of leadership skills so that the people can understand better & getting consensus on a common goal. The webinar also focusses on a common mistake that leads to lack of communication. In order to rectify proper feedback should be collected based upon which the guidance & direction to the employees are possible.

#### **INVITE:**





### **PHOTOGRAPHS:**



#### LIST OF PARTICIPANTS

Ro

EMNAI G UGS

Bubines A Int

| S.No. | REG.NO        | NAME OF THE STUDENT |
|-------|---------------|---------------------|
| 1     | 1913321096001 | ABINAYA P           |
| 2     | 1913321096003 | ANUSRI J            |
| 3     | 1913321096004 | BHAVANI C           |
| 4     | 1913321096005 | CHARULATHA K        |
| 5     | 1913321096006 | CHARUMATHI V P      |
| 6     | 1913321096007 | DEVASEANA K         |
| 7     | 1913321096008 | GAYATHRI R          |
| 8     | 1913321096009 | HARINI B            |
| 9     | 1913321096010 | JANANI Y            |
| 10    | 1913321096011 | KARTHIKA M          |
| 11    | 1913321096012 | KAVINAYA SIVAKUMAR  |
| 12    | 1913321096013 | KEERTHANA K         |
| 13    | 1913321096014 | KEERTHANA S