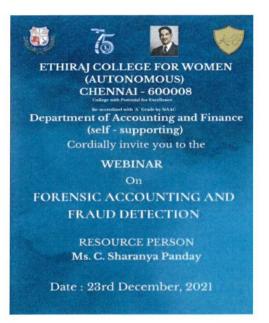

ge with Potential for Excellence** Affiliated to the University of Madras **Re-accredited with A Grade** 



#### **PG & RESEARCH DEPARTMENT OF COMMERCE**

NATIONAL WEBINAR ON "RESEARCH INSIGHTS"

**20<sup>th</sup>to 22<sup>nd</sup> December 2021** 



Ms. Krithika Bhaskar and Ms. Shobana T Assistant Professors Department of Commerce (SS)

and Faculty

S. Musepource

Geattal



ETHIRAJ COLLEGE FOR WOMEN (Autonomous) Chennai – 600 008 Affiliated to the University of Madras

**College with Potential for Excellence** Reaccredited with A+ Grade by NAAC

## FORENSIC ACCOUNTING AND FRAUD DETECTION

DATE: 23rd December, 2021

DEPARTMENT: B.Com Accounting and finance

**RESOURCE PERSON:** Ms. C. Sharanya Panday, CA, Senior Consultant, Finstein Advizory Services LLP.

#### NUMBER OF PARTICIPANTS:





Forensic accounting and fraud detection are vital components of modern-day financial management and corporate governance. As businesses expand and financial transactions become increasingly complex, the risk of fraudulent activities rises proportionally. The webinar allowed experts in forensic accounting and fraud detection to share their expertise, insights and best practices with the participants. Attendees gained valuable knowledge on how to identify, prevent and investigate financial fraud.

S. Musepouria FOR WOLL ETHIRAJ COLLEGE (AUTONOMOUS)

CHENNAI-600 008



ETHIRAJ COLLEGE FOR WOMEN (Autonomous) Chennai – 600 008 Affiliated to the University of Madras College with Potential for Excellence

Reaccredited with A Grade by NAAC

#### THE EVOLUTION OF CRYPTOGRAPHY THROUGH NUMBER THE